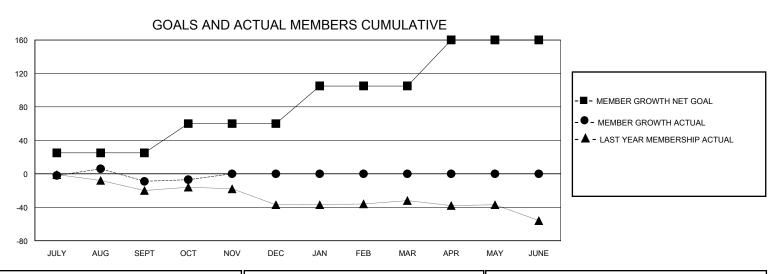

## MONTHLY MEMBERSHIP PROGRESS REPORT

District 133

| GMT:                         |               |             | GMT CA        |                              |                       |                         |                                                    |  |  |
|------------------------------|---------------|-------------|---------------|------------------------------|-----------------------|-------------------------|----------------------------------------------------|--|--|
|                              | Club          | s           |               | Members                      |                       |                         |                                                    |  |  |
|                              | RESULTS FOR   | R 2024-2025 |               | RESULTS FOR 2024-2025        |                       |                         |                                                    |  |  |
| QUARTER                      | NEW CLUB GOAL | NEW CLUBS   | DROPPED CLUBS | QUARTER MEMB                 | ER GROWTH NET<br>GOAL | MEMBER GROWTH<br>ACTUAL | DROPPED<br>MEMBERS ACTUAL<br>(including transfers) |  |  |
| JULY/AUG/SEPT<br>OCT/NOV/DEC | 0<br>0        | 0           | 0<br>0        | JULY/AUG/SEPT<br>OCT/NOV/DEC | 25<br>35              | 35<br>14                | 42<br>12                                           |  |  |
| JAN/FEB/MAR                  | 0             | 0           | 0             | JAN/FEB/MAR                  | 45<br>55              | 0                       | 0                                                  |  |  |
| APR/MAY/JUNE                 | 1             | U           | U             | APR/MAY/JUNE                 | 55                    | 0                       | 0                                                  |  |  |